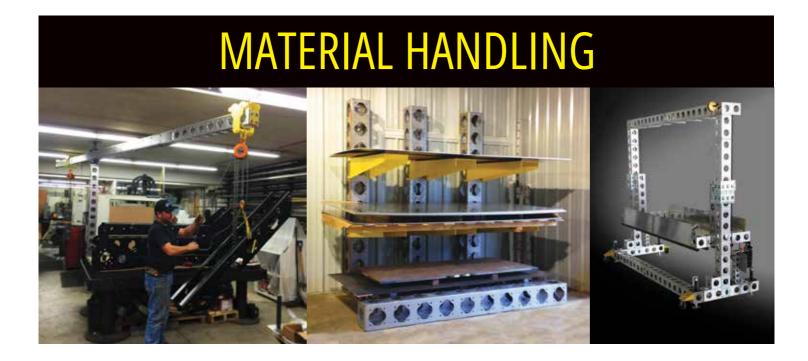

### INDUSTRIAL APPLICATIONS

ModTruss' line of universal building components offers modular solutions to industrial needs.

From warehouse, factories and foundries, to off-site rigs, camps and turbines, ModTruss offers the structural foundation for access, fall protection, rigging and more.

Strong, modular, versatile and safe! All products made in the U.S.A.