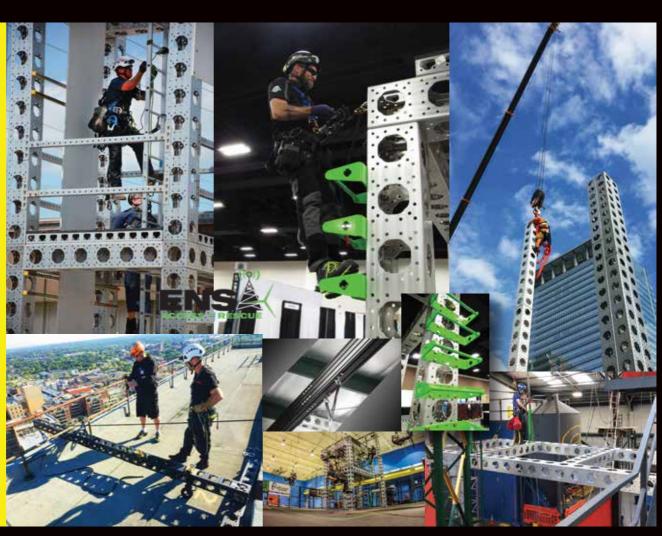

### INDUSTRIAL APPLICATIONS

ModTruss' line of universal building components offers modular solutions to industrial needs.

From warehouse, factories and foundries, to off-site rigs, camps and turbines, ModTruss offers the structural foundation for access, fall protection, rigging and more.

Strong, modular, versatile and safe! All products made in the U.S.A.