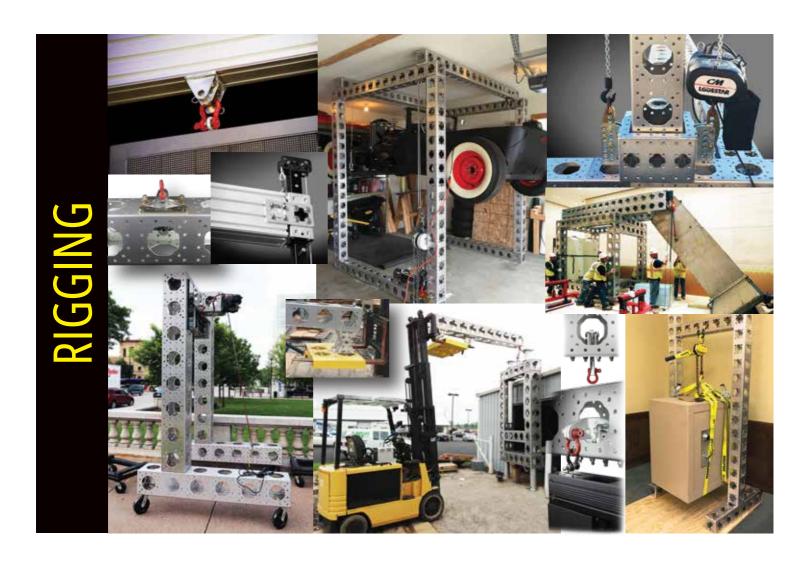

### INDUSTRIAL APPLICATIONS

ModTruss' line of universal building components offers modular solutions to industrial needs.

From warehouse, factories and foundries, to off-site rigs, camps and turbines, ModTruss offers the structural foundation for access, fall protection, rigging and more.

Strong, modular, versatile and safe! All products made in the U.S.A.