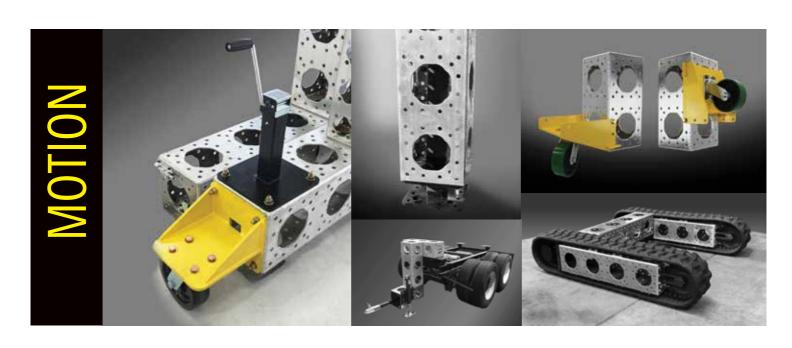

### INDUSTRIAL APPLICATIONS

ModTruss' line of universal building components offers modular solutions to industrial needs.

From warehouse, factories and foundries, to off-site rigs, camps and turbines, ModTruss offers the structural foundation for access, fall protection, rigging and more.

Strong, modular, versatile and safe! All products made in the U.S.A.