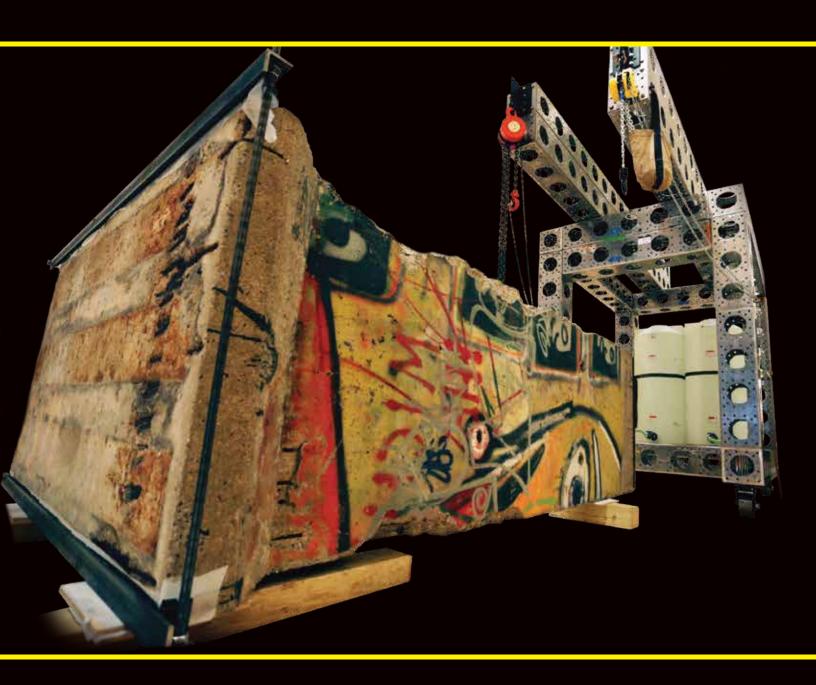

### INDUSTRIAL APPLICATIONS

ModTruss' line of universal building components offers modular solutions to industrial needs.

From warehouse, factories and foundries, to off-site rigs, camps and turbines, ModTruss offers the structural foundation for access, fall protection, rigging and more.