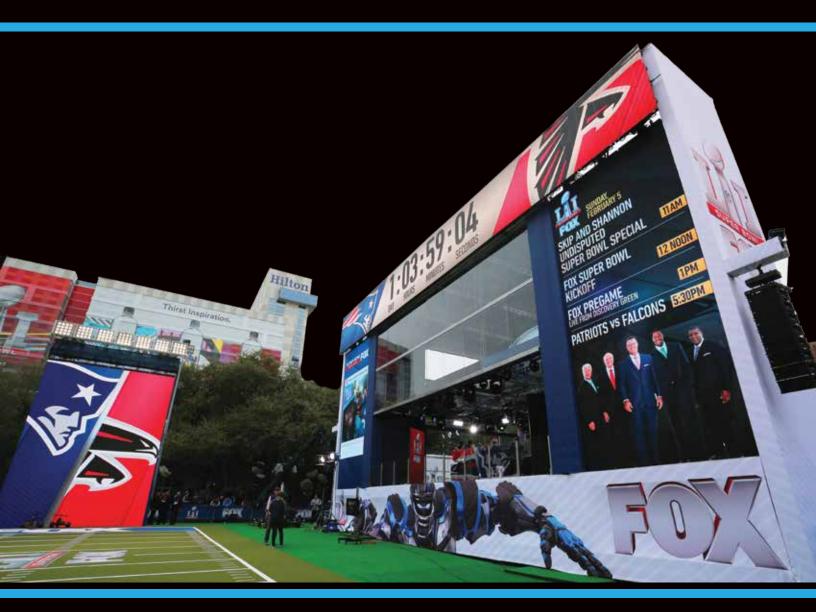

#### **ENTERTAINMENT** | APPLICATIONS

Truss is an integral part of the Entertainment industry and Mod**Truss'** innovative product line of universal building components is catapulting trussing to new heights.

Mod**Truss** provides off-the-shelf solutions for theaters, film/television, convention booths, scenic applications, staging, set deign, virtual reality, fitness, rigging and so much more.

The versatility of Mod**Truss** and its accessories allows designers to break free of traditional limitations.