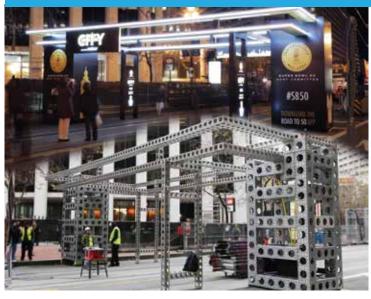

by Design - Green in nature.





#### **EX | EXTRUSION**



#### **ACCESSORIES**



#### **ENTERTAINMENT** | APPLICATIONS

Truss is an integral part of the Entertainment industry and Mod**Truss'** innovative product line of universal building components is catapulting trussing to new heights.

Mod**Truss** provides off-the-shelf solutions for theaters, film/television, convention booths, scenic applications, staging, set deign, virtual reality, fitness, rigging and so much more.

The versatility of Mod**Truss** and its accessories allows designers to break free of traditional limitations.

STRONG | STRUCTURAL | MODULAR | VERSATILE | REUSABLE

All products are made in the U.S.A.



## TRADE SHOWS























# **OBSTACLE & FITNESS**







# FILM & GRIP











# **SCENIC**





## **STAGING**







## **VIDEO WALLS**







# DESIGN BUILD REUSE

#### **CONTACT YOUR LOCAL DEALER**

ModCon AB www.mod-con.se +46 705 209909