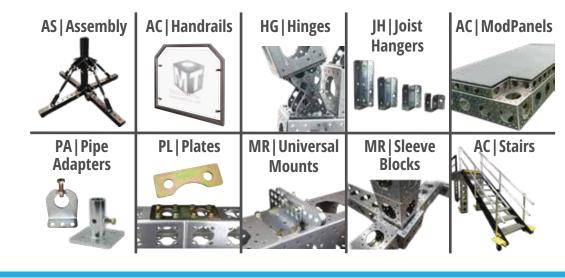

# ENTERTAINMENT APPLICATIONS

### ModTruss | Modular Building Components

Compared to the likes of the modular toy set you had as a kid, the uses of Mod**Truss** and its accessories are as boundless as your imagination.

Designed for long term re-use, the revolutionary Mod**Truss** products allow ideas that once took custom one-off fabrication to be created with modular, reusable "off the shelf" components.

Modular by Design - Green in nature.





#### **EX | EXTRUSION**



#### **ACCESSORIES**



#### **ENTERTAINMENT** | APPLICATIONS

Truss is an integral part of the Entertainment industry and Mod**Truss'** innovative product line of universal building components is catapulting trussing to new heights.

Mod**Truss** provides off-the-shelf solutions for theaters, film/television, convention booths, scenic applications, staging, set deign, virtual reality, fitness, rigging and so much more.

The versatility of Mod**Truss** and its accessories allows designers to break free of traditional limitations.

STRONG | STRUCTURAL | MODULAR | VERSATILE | REUSABLE

All products are made in the U.S.A.



## TRADE SHOWS























# **OBSTACLE & FITNESS**







# FILM & GRIP











# **SCENIC**





## **STAGING**







## **VIDEO WALLS**







# DESIGN BUILD REUSE

#### **CO