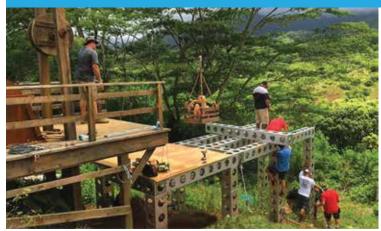

#### **ENTERTAINMENT** | APPLICATIONS

Truss is an integral part of the Entertainment industry and Mod**Truss'** innovative product line of universal building components is catapulting trussing to new heights.

Mod**Truss** provides off-the-shelf solutions for theaters, film/television, convention booths, scenic applications, staging, set deign, virtual reality, fitness, rigging and so much more.

The versatility of Mod**Truss** and its accessories allows designers to break free of traditional limitations.