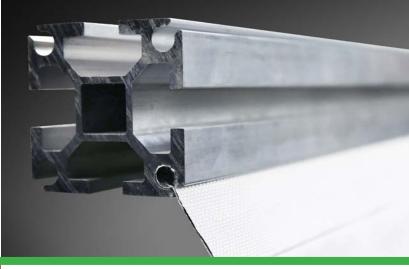

## **EX | EXTRUSION SERIES**

Available in 3 profiles, ModTruss Extrusion Beams and columns offer high load capacities and long spanning capabilities while offering a low profile, atheistically pleasing look.

#### **ADVANTAGE**

THE 6"x12" AND 6"x6" MODTRUSS EXTRUSIONS ARE CONNECTED INTERNALLY OFFERING A SEAMLESS CONTINUOUS LOOK TO THE BEAM OR COLUMN

**"Keder Track"** on each of the four corners of the extrusion profiles are a great way to add curtains, banners, or screens.

The **sleek**, **discreet profile** of the extrusion beam is a leading reason that many worship space integrators specify ModTruss for its rigging infrastructure.

The ModTruss Extrusion can be provided in continuous lengths up to 20' and cut to **custom lengths within inches** to efficiently meet desired beam requirements like never before. Curved and Radiused Extrusion beams are also available.