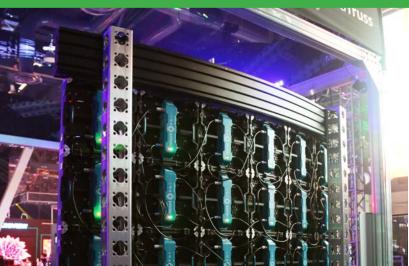

## MODCAPABLE

Video wall header bars mount effortlessly into the ModTruss Extrusion track for a clean and seamless integration.

Black anodizing or powder coating in nearly any color of the ModTruss line adds to the ability to blend with the architect's vision of the facility.