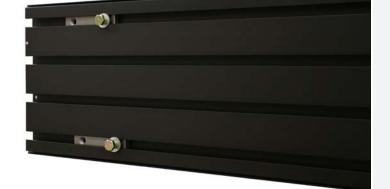

#### **ADVANTAGE**

THE 6"x12" AND 6"x6" MODTRUSS EXTRUSIONS ARE CONNECTED INTERNALLY OFFERING A SEAMLESS CONTINUOUS LOOK TO THE BEAM OR COLUMN

**"Keder Track"** on each of the four corners of the extrusion profiles are a great way to add curtains, banners, or screens.

## MODCAPABLE

Video wall header bars mount effortlessly into the ModTruss Extrusion track for a clean and seamless integration.

Black anodizing or powder coating in nearly any color of the ModTruss line adds to the ability to blend with the architect's vision of the facility.