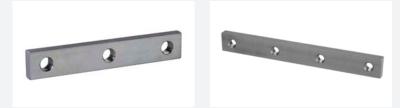

### **MODTRUSS ACCESSORIES**

ModTruss T Rigging Mounts or Beam Clamps can literally be placed anywhere along a ModTruss Extrusion Beam for ultimate rigging versatility. ModTruss also has a variety of other accessories including base plates and more to make your project complete.

Integrate rigging, lighting, audio and video products with ease using ModTruss "Insert Nuts" and "Nut Bars".