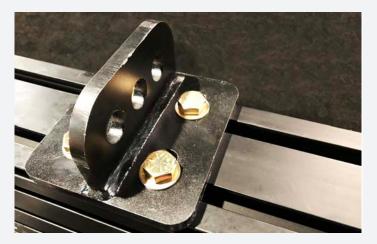

### **MODTRUSS ACCESSORIES**

ModTruss T Rigging Mounts or Beam Clamps can literally be placed anywhere along a ModTruss Extrusion Beam for ultimate rigging versatility. ModTruss also has a variety of other accessories including base plates and more to make your project complete.

Integrate rigging, lighting, audio and video products with ease using ModTruss "Insert Nuts" and "Nut Bars".