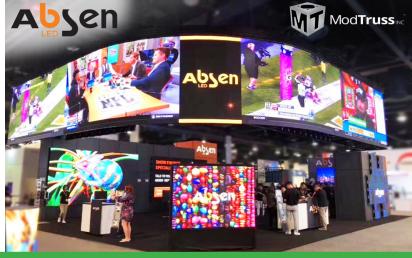

## MODCAPABLE

Video wall header bars mount effortlessly into the ModTruss Extrusion track for a clean and seamless integration.

Black anodizing or powder coating in nearly any color of the ModTruss line adds to the ability to blend with the architect's vision of the facility.