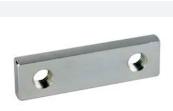

### **MODTRUSS ACCESSORIES**

ModTruss T Rigging Mounts or Beam Clamps can literally be placed anywhere along a ModTruss Extrusion Beam for ultimate rigging versatility. ModTruss also has a variety of other accessories including base plates and more to make your project complete.

Integrate rigging, lighting, audio and video products with ease using ModTruss "Insert Nuts" and "Nut Bars".