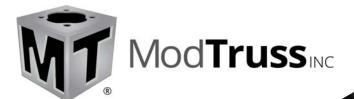

## Audio + Video Integration

Temporary + Permament Installations

> The ModTruss Extrusion and Truss Series have become standout choices among audio video integrators for rigging infrastructure. Whether being used in places of worship, theaters, universities, entertainment settings, commercial spaces, or anywhere in between, ModTruss has the solution!

#### With 6" axis connectivity every 3" ModTruss is a highly versatile solution for any rigging infrastructure challenge.

Integrate rigging, lighting, audio and video products with ease using ModTruss "Insert Nuts" and "Nut Bars".

The **sleek**, **discreet profile** of the extrusion beam is a leading reason that many worship space integrators specify ModTruss for its rigging infrastructure.

The ModTruss Extrusion can be provided in continuous lengths up to 20' and cut to **custom lengths within inches** to efficiently meet desired beam requirements like never before. Curved and Radiused Extrusion beams are also available.

All ModTruss Extrusion profiles are completely **compatible** with the ModTruss Truss Series. Combining the 2 series provide a great solution for ground supported A/V integration

## MODCAPABLE

Video wall header bars mount effortlessly into the ModTruss Extrusion track for a clean and seamless integration.

Black anodizing or powder coating in nearly any color of the ModTruss line adds to the ability to blend with the architect's vision of the facility.