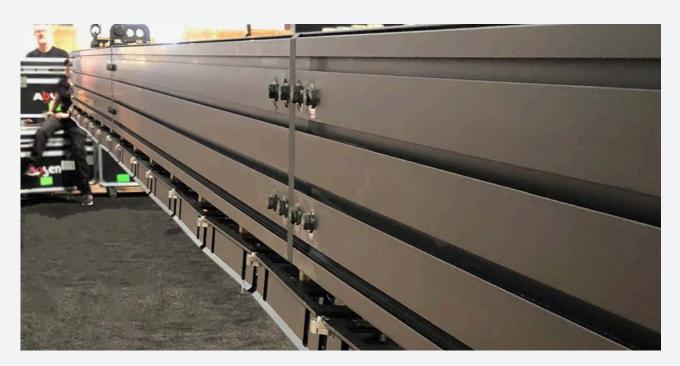

The **sleek**, **discreet profile** of the extrusion beam is a leading reason that many worship space integrators specify ModTruss for its rigging infrastructure.

The ModTruss Extrusion can be provided in continuous lengths up to 20' and cut to **custom lengths within inches** to efficiently meet desired beam requirements like never before. Curved and Radiused Extrusion beams are also available.

All ModTruss Extrusion profiles are completely **compatible** with the ModTruss Truss Series. Combining the 2 series provide a great solution for ground supported A/V integration