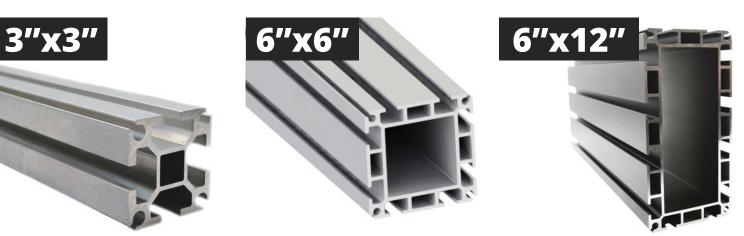

## **EX | EXTRUSION SERIES**

Available in 3 profiles, ModTruss Extrusion Beams and columns offer high load capacities and long spanning capabilities while offering a low profile, atheistically pleasing look.

The **sleek**, **discreet profile** of the extrusion beam is a leading reason that many worship space integrators specify ModTruss for its rigging infrastructure.

The ModTruss Extrusion can be provided in continuous lengths up to 20' and cut to **custom lengths within inches** to efficiently meet desired beam requirements like never before. Curved and Radiused Extrusion beams are also available.