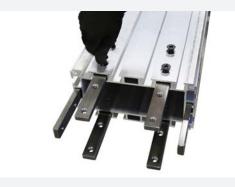

All ModTruss Extrusion profiles are completely **compatible** with the ModTruss Truss Series. Combining the 2 series provide a great solution for ground supported A/V integration

## MODCAPABLE

Video wall header bars mount effortlessly into the ModTruss Extrusion track for a clean and seamless integration.

Black anodizing or powder coating in nearly any color of the ModTruss line adds to the ability to blend with the architect's vision of the facility.