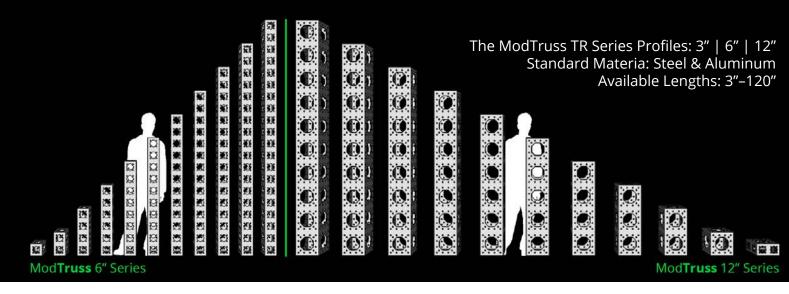

#### With 6" axis connectivity every 3" ModTruss is a highly versatile solution for any rigging infrastructure challenge.

## **EX | EXTRUSION SERIES**

Available in 3 profiles, ModTruss Extrusion Beams and columns offer high load capacities and long spanning capabilities while offering a low profile, atheistically pleasing look.

visit www.modtruss.com for all ModTruss load tables