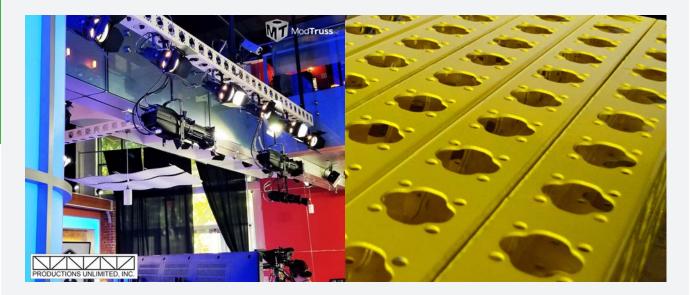

Integrate rigging, lighting, audio and video products with ease using ModTruss "Insert Nuts" and "Nut Bars".

#### **ADVANTAGE**

THE 6"x12" AND 6"x6" MODTRUSS EXTRUSIONS ARE CONNECTED INTERNALLY OFFERING A SEAMLESS CONTINUOUS LOOK TO THE BEAM OR COLUMN

**"Keder Track"** on each of the four corners of the extrusion profiles are a great way to add curtains, banners, or screens.